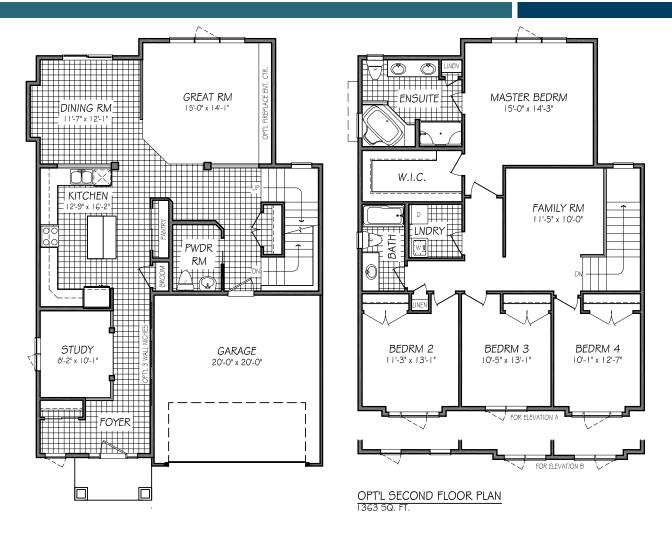

### The Vista

Floor Plan (Opt'l 4 Bedroom)

MAIN FLOOR PLAN (LAUNDRY MOVED TO SECOND FLOOR) 1170 5Q. FT.

All illustrations are artist's conception and may vary. Room dimensions are approximate. Windows and room sizes may vary with elevations. Mechanical equipment location and placement subject to change as required by building code and at discretion of builder. Furniture outlines for purpose of visualizing room layout only, furniture not included. Kensington Homes reserves the right to change material or specifications without notice.