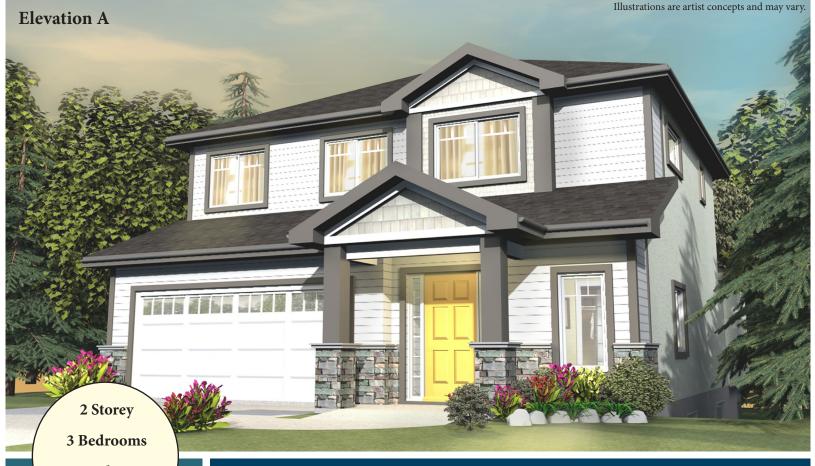

## Award Vinning

# THE VISTA

2 ½ Bathrooms

2142 sq. ft.

- 20' x 20' attached garage
- Kitchen with island and breakfast bar
- Main floor study
- Large second floor family room
- Optional 3 bedroom plan with larger bedrooms and deluxe ensuite