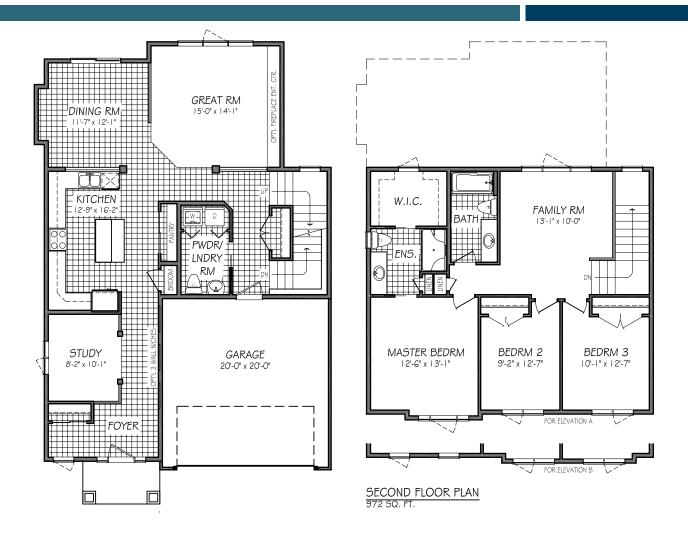

#### The Vista

Floor Plan (Standard)

MAIN FLOOR PLAN

All illustrations are artist's conception and may vary. Room dimensions are approximate. Windows and room sizes may vary with elevations. Mechanical equipment location and placement subject to change as required by building code and at discretion of builder. Furniture outlines for purpose of visualizing room layout only, furniture not included. Kensington Homes reserves the right to change material or specifications without notice.