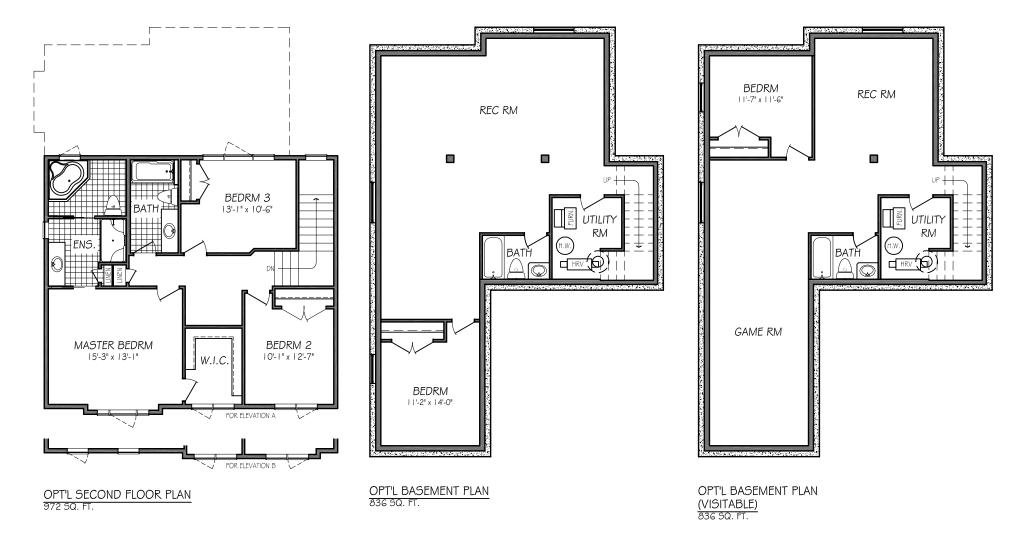

#### The Vista

Floor Plan (Opt'l Second Floor and Lower Level)

All illustrations are artist's conception and may vary. Room dimensions are approximate. Windows and room sizes may vary with elevations. Mechanical equipment location and placement subject to change as required by building code and at discretion of builder. Furniture outlines for purpose of visualizing room layout only, furniture not included. Kensington Homes reserves the right to change material or specifications without notice.