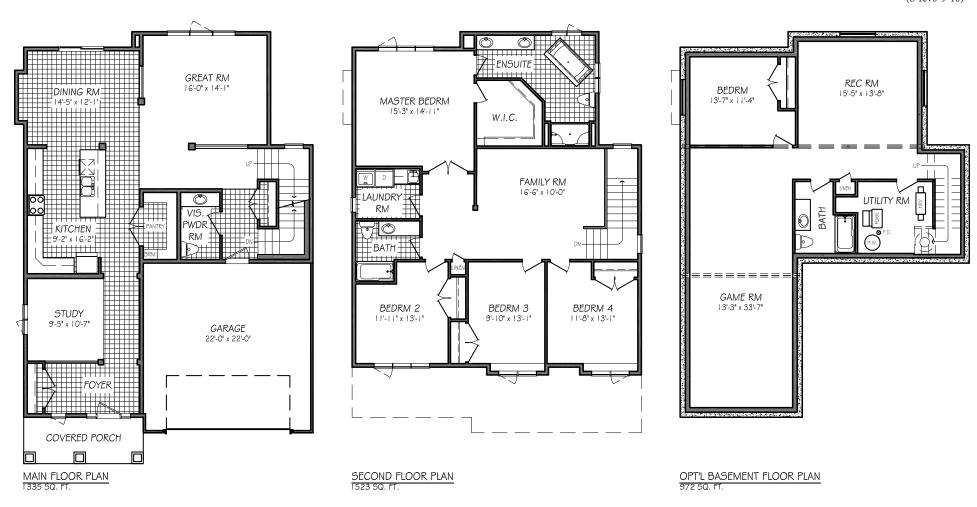

## I B RAMP OZ

**Elevation B** 2 Storey 4 Bedrooms Illustrations are artist concepts and may vary.

2 ½ Bathrooms 2858 sq. ft.

873 Plan

- Attractive home front details including cultured stone, shakes, and pillars
- Large master bedroom with walk-in closet and deluxe ensuite including stand-alone tub
- Designer kitchen with large island, breakfast bar and usable countertops

- Second floor family room with space for everyone
- Convenient second floor laundry room
- 22' x 22' attached garage
- Optional lower level development
- Visitable floor plan

(b-rev0-9-10

## The Brampton

873 Floor Plan

(b-rev0-9-10)

All illustrations are artist's conception and may vary. Room dimensions are approximate. Windows and room sizes may vary with elevations. Mechanical equipment location and placement subject to change as required by building code and at discretion of builder. Furniture outlines for purpose of visualizing room layout only, furniture not included. Kensington Homes reserves the right to change material or specifications without notice.